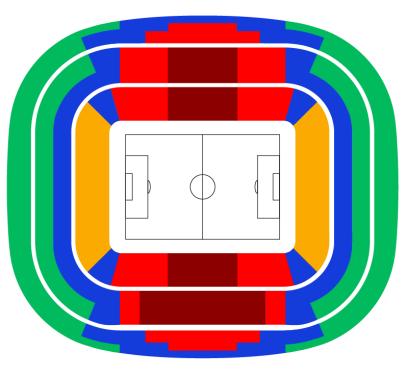

## **TICKET CATEGORIES**

**Prime Seats**: Centrally positioned in Category 1 and located behind the team benches.

**Category 1:** Located on the main and opposite stands; or in the lower blocks in the corners.

Category 2: Located in the corners and behind the goals; or on the main and opposite stands, above the Category 1 seats.

**Category 3:** Located in the corners and behind the goals; further away from the pitch than Category 2 seats.

Fans First: Located behind the goals.

NB. There will be no standing tickets

Map not contractual, for illustration purpose only.