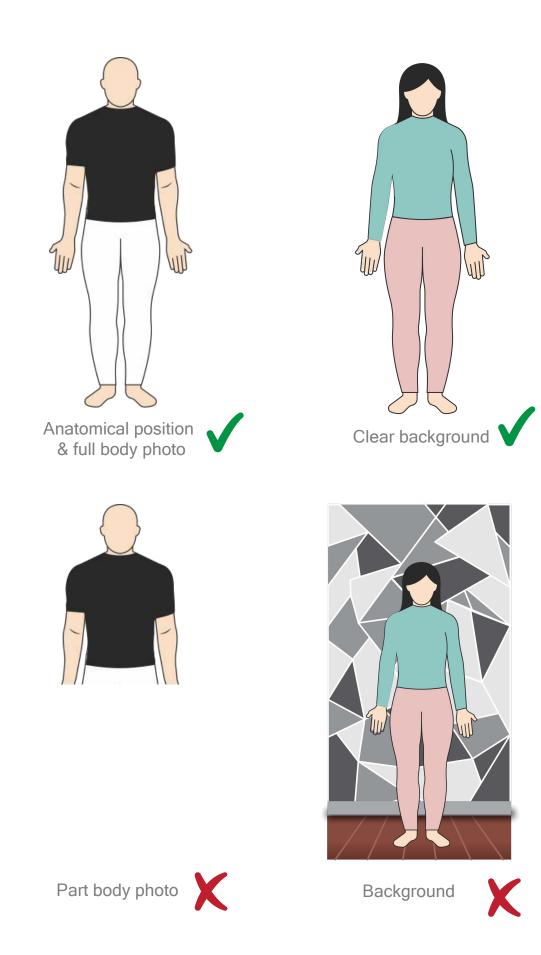

## INSTRUCTION

Medical Diagnostic Form For athletes with Intellectual impairments





- This form must be completed in ENGLISH by the Member National Association (MNA)'s physician or team doctor.







The Assessment group may ask for further documents to be submitted depending on the individual athlete's health condition and impairment.

For further information, please contact Para Taekwondo Department at classification@worldtaekwondo.org

# PHOTO GUIDE











## Athlete Information

| First Name:                       | Last Name:          |  |
|-----------------------------------|---------------------|--|
| Date of Birth <i>dd/mmm/yyyy:</i> | Gender:             |  |
| Discipline:                       | How long competing: |  |
| Member National Association:      | WT License:         |  |

## Eligible Impairment (s):

Intellectual Impairment before the age of 18

Autism

## Underlying Health Condition:

Down syndrome/ Trisomy 21

Down syndrome/ Mosaic

Down syndrome/ Translocation

Asperger syndrome

Autism Spectrum Disorder (ASD)

Down syndrome/ mansiocation

Others, please specify:

#### Details of the impairment (Please give details when & how the impairment happened):

Health condition is:

If acquired, age of onset:

IQ level (p