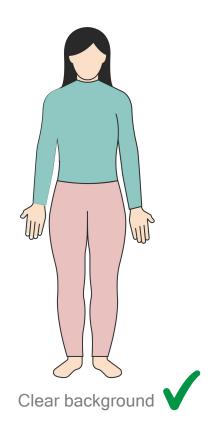

Must have <u>MEDICAL REPORT in ENGLISH</u> submitted to WTCS.

- PHOTO of the athlete is MANDATORY.
- See PHOTO GUIDE next page
- Must be submitted also to WTCS under supporting documents.

The Assessment group may ask for further documents to be submitted depending on the individual athlete's health condition and impairment.

# PHOTO GUIDE