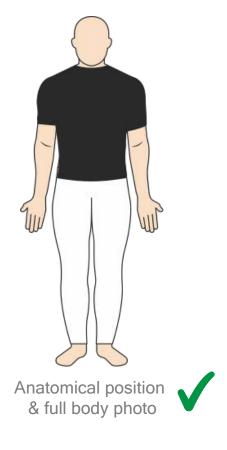

Must have <u>MEDICAL REPORT in ENGLISH</u> submitted to WTCS.

- PHOTO of the athlete is MANDATORY.
- See PHOTO GUIDE next page
- Must be submitted also to WTCS under supporting documents.

The Assessment group may ask for further documents to be submitted depending on the individual athlete's health condition and impairment.

# PHOTO GUIDE